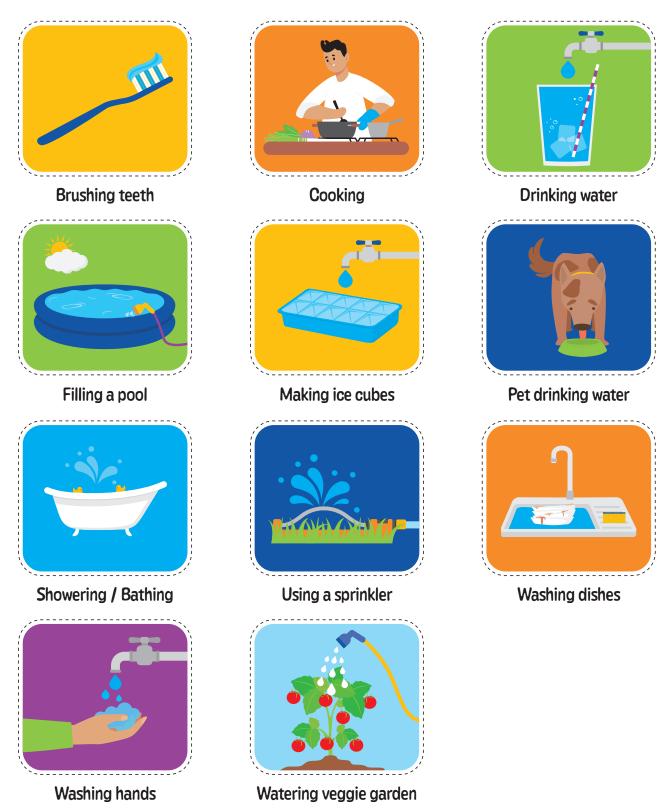

## **Water use Priorities**

Place the cut out pictures of water use activities in the column that fits best.

| <b>High Priority</b> We need water for this | Medium Priority We could live without water for this activity. | Low Priority It doesn't matter if we don't have water for this. |
|---------------------------------------------|----------------------------------------------------------------|-----------------------------------------------------------------|
|                                             |                                                                |                                                                 |
|                                             |                                                                |                                                                 |
|                                             |                                                                |                                                                 |
|                                             |                                                                |                                                                 |
|                                             |                                                                |                                                                 |
|                                             |                                                                |                                                                 |
|                                             |                                                                |                                                                 |
|                                             |                                                                |                                                                 |
|                                             |                                                                |                                                                 |

## **Water use Priorities**

Cut out the pictures of water use activities and place them in the column that fits best.